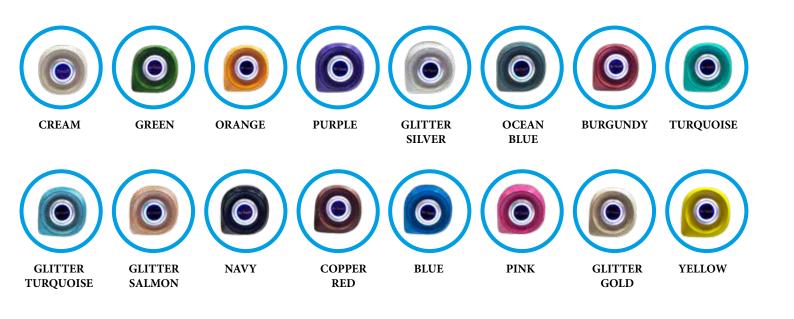

## **BT-42NT NO TOUCH** PAINTED EXIT BUTTON

BT-42NT painted is preffered often in places where hygiene is important, such as food production places, dining halls, hospitals with no-touch feature. BT-42NT painted surface exit button, offers elegant, comfortable use with its stylish design with led lighting. It can be used easily with any type of turnstile, barrier, gate, automation system.





## **COLOUR OPTIONS FOR PAINTED BUTTONS**



## FACTORY Address: S

Address: Sincan Organize Sanayi Bölgesi, Erkunt Cd. No: 20 06930 Sincan / Ankara Phone: +90 (312) 267 56 87 Fax: 0 (312) 267 56 99 satis@makim.com.tr

ANKARA SALES OFFICE h. Gersan, 2307 Sk/3.Cad. Address: **Phone:** +90 (312) 257 02 52 **Fax:** 0 (312) 257 02 55 pazarlama@makim.com.tr

BRANCH **Address:** Perpa Ticaret Merkezi, B Blok Kat: 7-8 No: 987-989 Şişli İstanbul Phone: +90 (212) 210 29 41 Fax: 0 (212) 210 68 15 sube@makim.com.tr WAREHOUSE AND TECHNICAL DELIVERY Address: Perpa Ticaret Merkezi, B B Kat: 1<mark>-2 N</mark> li İstanb Phone: +90 (212) 210 29 41 Fax: 0 (212) 210 68 15 sube@makim.com.tr

## www.makim.com.tr