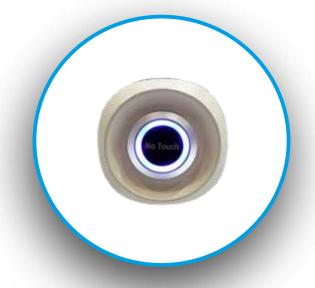

## **BT-42NT NO TOUCH** PAINTED EXIT BUTTON

BT-42NT painted is preffered often in places where hygiene is important, such as food production places, dining halls, hospitals with no-touch feature. BT-42NT painted surface exit button, offers elegant, comfortable use with its stylish design with led lighting. It can be used easily with any type of turnstile, barrier, gate, automation system.