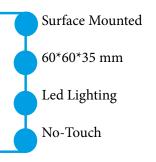

## **BT-42NT NO TOUCH** PAINTED EXIT BUTTON

BT-42NT painted is preffered often in places where hygiene is important, such as food production places, dining halls, hospitals with no-touch feature. BT-42NT painted surface exit button, offers elegant, comfortable use with its stylish design with led lighting. It can be used easily with any type of turnstile, barrier, gate, automation system.